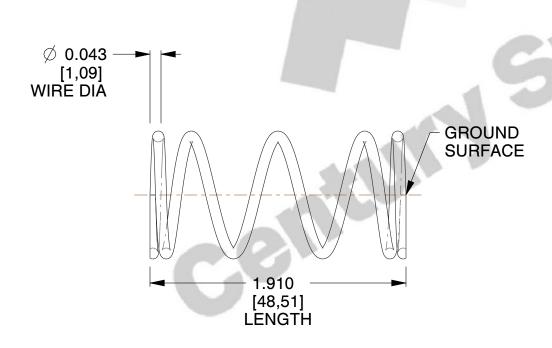

## **NOTES:**

1. Material : Spring Steel

2. Finish: Zinc - Z

3. Ends: Closed and Ground

4. Total Coils: 5.500

5. Sugg. Max. Deflection: 0.420 (in) 6. Sugg. Max. Load: 6.200 (lbs)

7. All Drawing Dimensions are in Inches [mm]

SCALE

2.667

| COMPONENT           | SPRINGS |         |
|---------------------|---------|---------|
| 10020               |         | UNIT    |
|                     |         | INCH [m |
| COMPRESSION SPRINGS | SHEE    |         |
|                     |         | 1 of 1  |