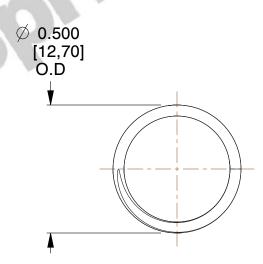

## **NOTES:**

1. Material : Spring Steel

2. Finish: Zinc - Z

3. Ends: Closed and Ground

4. Total Coils: 5.500

5. Sugg. Max. Deflection: 0.420 (in) 6. Sugg. Max. Load: 6.200 (lbs)

7. All Drawing Dimensions are in Inches [mm]

SCALE

2.667

| COMPONENT           | SPRINGS |         |
|---------------------|---------|---------|
| 10020               |         | UNIT    |
|                     |         | INCH [m |
| COMPRESSION SPRINGS | SHEE    |         |
|                     |         | 1 of 1  |