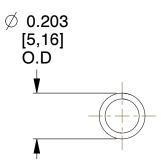

## **NOTES:**

1. Material: Music Wire

2. Finish : Zinc - Z3. Ends : Closed

4. Total Coils: 18.000

5. Sugg. Max. Deflection: 0.640 (in)6. Sugg. Max. Load: 4.800 (lbs)

7. All Drawing Dimensions are in Inches [mm]