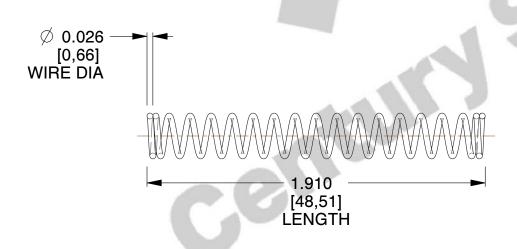

## **NOTES:**

1. Material: Music Wire

2. Finish : Zinc - Z3. Ends : Closed

4. Total Coils: 18.000

5. Sugg. Max. Deflection: 0.640 (in)6. Sugg. Max. Load: 4.800 (lbs)

7. All Drawing Dimensions are in Inches [mm]