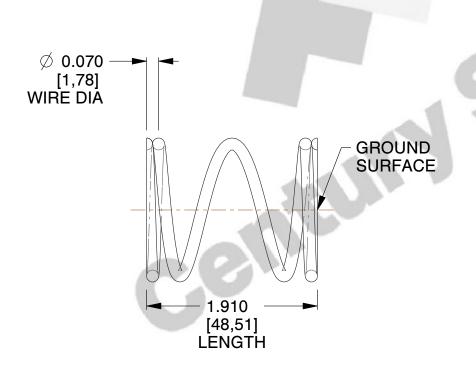

## **NOTES:**

1. Material : Spring Steel

2. Finish: Zinc - Z

3. Ends: Closed and Ground

4. Total Coils: 4.000

5. Sugg. Max. Deflection: 0.370 (in)6. Sugg. Max. Load: 14.000 (lbs)

7. All Drawing Dimensions are in Inches [mm]