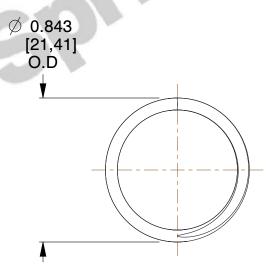

## **NOTES:**

1. Material : Spring Steel

2. Finish: Zinc - Z

3. Ends: Closed and Ground

4. Total Coils: 4.000

5. Sugg. Max. Deflection: 0.370 (in)6. Sugg. Max. Load: 14.000 (lbs)

7. All Drawing Dimensions are in Inches [mm]