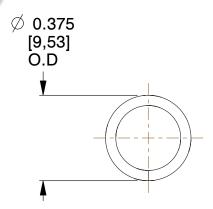

## **NOTES:**

1. Material: Spring Steel

2. Finish: Zinc - Z 3. Ends: Closed

4. Total Coils: 13.000

5. Sugg. Max. Deflection: 0.620 (in)6. Sugg. Max. Load: 9.200 (lbs)

7. All Drawing Dimensions are in Inches [mm]