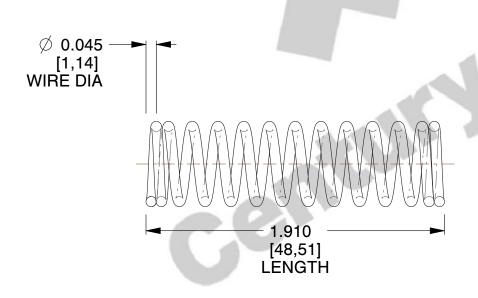

## **NOTES:**

1. Material: Spring Steel

2. Finish: Zinc - Z 3. Ends: Closed

4. Total Coils: 13.000

5. Sugg. Max. Deflection: 0.620 (in)6. Sugg. Max. Load: 9.200 (lbs)

7. All Drawing Dimensions are in Inches [mm]