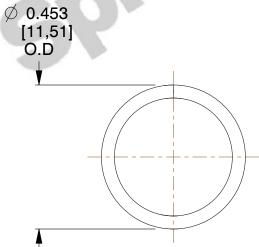

## **NOTES:**

1. Material : Spring Steel

Finish: Zinc - Z
 Ends: Closed
 Total Coils: 4.000

5. Sugg. Max. Deflection: 0.170 (in)6. Sugg. Max. Load: 4.900 (lbs)

7. All Drawing Dimensions are in Inches [mm]

3.311

SCALE

10036
COMPRESSION SPRINGS

COMPONENT

UNIT
INCH [mm]
SHEET
1 of 1

**SPRINGS**