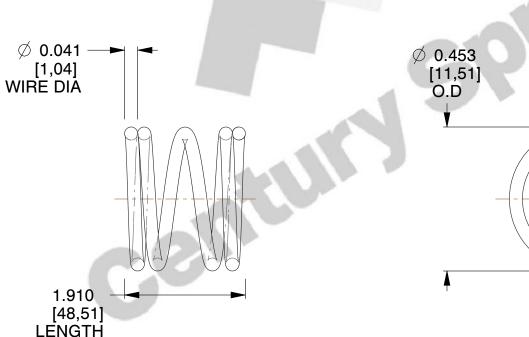

## **NOTES:**

1. Material : Spring Steel

Finish: Zinc - Z
 Ends: Closed
 Total Coils: 4.000

5. Sugg. Max. Deflection: 0.170 (in)6. Sugg. Max. Load: 4.900 (lbs)

7. All Drawing Dimensions are in Inches [mm]

3.311

SCALE

10036
COMPRESSION SPRINGS

COMPONENT

UNIT
INCH [mm]
SHEET
1 of 1

**SPRINGS**