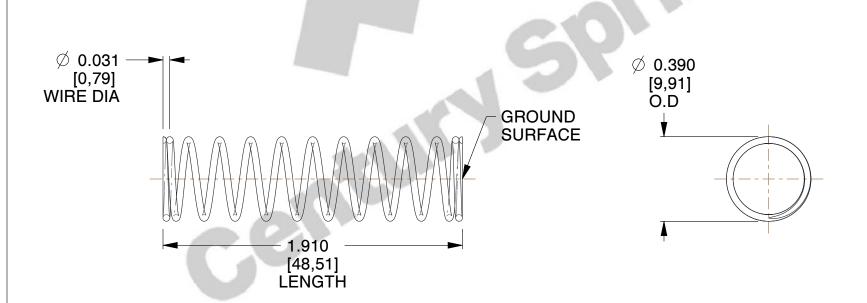

## **NOTES:**

1. Material: Music Wire

2. Finish: Zinc - Z

3. Ends: Closed and Ground

4. Total Coils: 12.000

5. Sugg. Max. Deflection: 1.000 (in)6. Sugg. Max. Load: 2.900 (lbs)

7. All Drawing Dimensions are in Inches [mm]