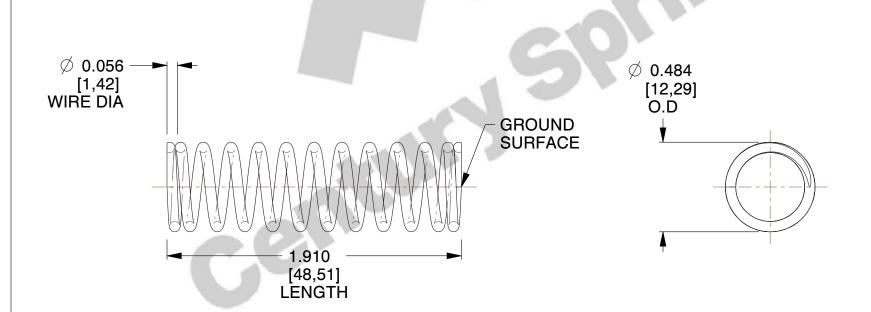

## **NOTES:**

1. Material : Spring Steel 2. Finish: Glod Irridite

3. Ends: Closed and Ground

4. Total Coils: 12.500

5. Sugg. Max. Deflection: 0.750 (in) 6. Sugg. Max. Load: 13.000 (lbs)

7. All Drawing Dimensions are in Inches [mm]

SCALE

1.929

COMPONENT

**SPRINGS** 

10039

INCH [mm]

UNIT

SHEET **COMPRESSION SPRINGS** 