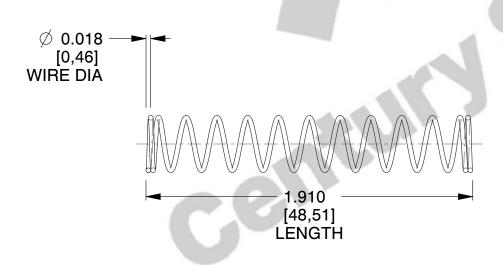

## **NOTES:**

1. Material: Music Wire

2. Finish: Zinc - Z 3. Ends: Closed

4. Total Coils: 13.000

5. Sugg. Max. Deflection: 0.940 (in)6. Sugg. Max. Load: 1.600 (lbs)

7. All Drawing Dimensions are in Inches [mm]