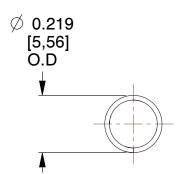

## **NOTES:**

1. Material: Music Wire

2. Finish: Zinc - Z 3. Ends: Closed

4. Total Coils: 13.000

5. Sugg. Max. Deflection: 0.940 (in)6. Sugg. Max. Load: 1.600 (lbs)

7. All Drawing Dimensions are in Inches [mm]