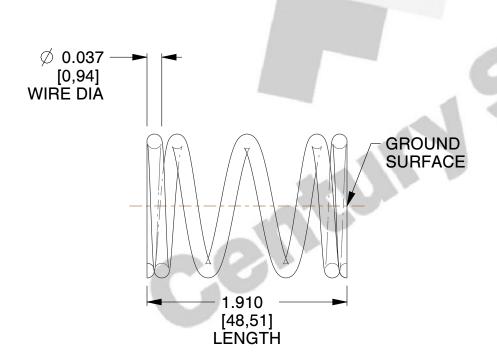

## **NOTES:**

1. Material : Spring Steel

2. Finish: Zinc - Z

3. Ends: Closed and Ground

4. Total Coils: 5.000

5. Sugg. Max. Deflection : 0.210 (in)6. Sugg. Max. Load : 5.600 (lbs)

7. All Drawing Dimensions are in Inches [mm]

SCALE

4.167

| COMPONENT           | SPRINGS |          |
|---------------------|---------|----------|
| 10122               |         | UNIT     |
|                     |         | INCH [mr |
| COMPRESSION SPRINGS | SHEET   |          |
|                     |         | 1 of 1   |