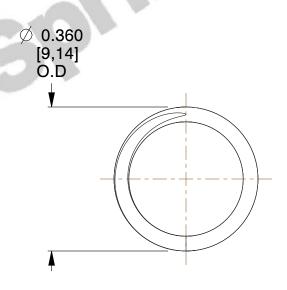

## **NOTES:**

1. Material : Spring Steel

2. Finish: Zinc - Z

3. Ends: Closed and Ground

4. Total Coils: 5.000

5. Sugg. Max. Deflection : 0.210 (in)6. Sugg. Max. Load : 5.600 (lbs)

7. All Drawing Dimensions are in Inches [mm]

SCALE

4.167

| COMPONENT           | SPRINGS |          |
|---------------------|---------|----------|
| 10122               |         | UNIT     |
|                     |         | INCH [mr |
| COMPRESSION SPRINGS | SHEET   |          |
|                     |         | 1 of 1   |