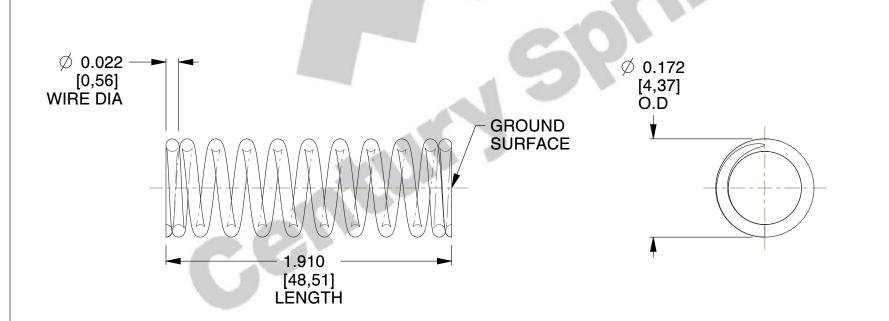

## **NOTES:**

1. Material : Music Wire

2. Finish: Black Oxide - BO

3. Ends: Closed and Ground

4. Total Coils: 11.000

5. Sugg. Max. Deflection: 0.260 (in)

6. Sugg. Max. Load : 2.900 (lbs)

7. All Drawing Dimensions are in Inches [mm]

SCALE

5.952

COMPONENT SPRINGS

10130

COMPRESSION SPRINGS

UNIT
INCH [mm]
SHEET