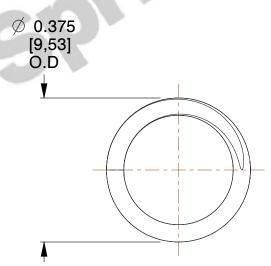

## **NOTES:**

1. Material : Spring Steel

2. Finish: Zinc - Z

3. Ends: Closed and Ground

4. Total Coils: 4.500

5. Sugg. Max. Deflection: 0.140 (in) 6. Sugg. Max. Load: 9.200 (lbs)

7. All Drawing Dimensions are in Inches [mm]

SCALE

4.000

COMPONENT SPRINGS

10132

COMPRESSION SPRINGS

UNIT
INCH [mm]
SHEET