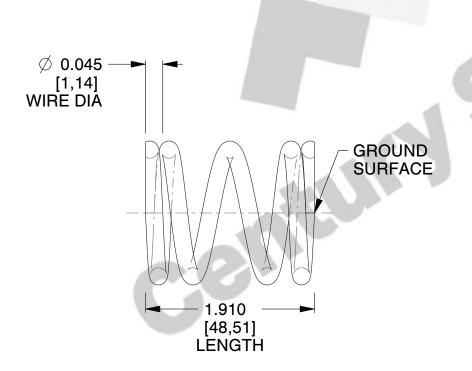

## **NOTES:**

1. Material : Spring Steel

2. Finish: Zinc - Z

3. Ends: Closed and Ground

4. Total Coils: 4.500

5. Sugg. Max. Deflection: 0.140 (in) 6. Sugg. Max. Load: 9.200 (lbs)

7. All Drawing Dimensions are in Inches [mm]

SCALE

4.000

COMPONENT SPRINGS

10132

COMPRESSION SPRINGS

UNIT
INCH [mm]
SHEET