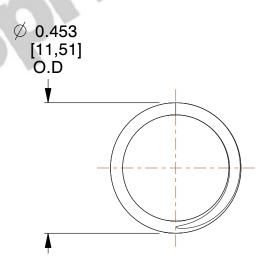

## **NOTES:**

1. Material : Spring Steel

2. Finish: Zinc - Z

3. Ends: Closed and Ground

4. Total Coils: 6.000

5. Sugg. Max. Deflection: 0.390 (in)6. Sugg. Max. Load: 6.300 (lbs)

7. All Drawing Dimensions are in Inches [mm]