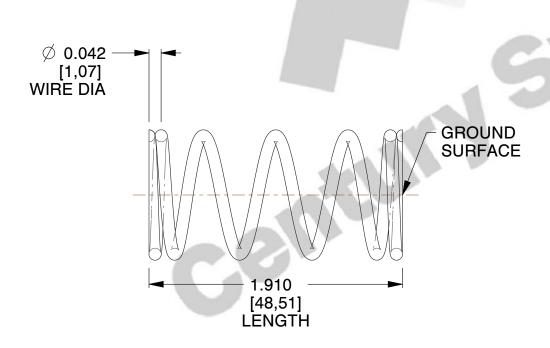

## **NOTES:**

1. Material : Spring Steel

2. Finish: Zinc - Z

3. Ends: Closed and Ground

4. Total Coils: 6.000

5. Sugg. Max. Deflection: 0.390 (in)6. Sugg. Max. Load: 6.300 (lbs)

7. All Drawing Dimensions are in Inches [mm]