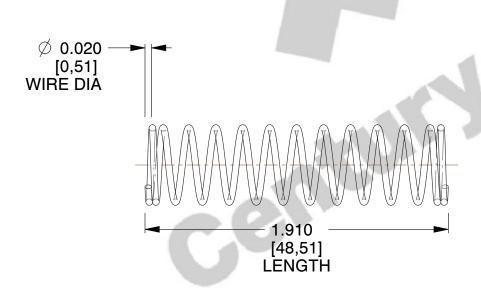

## **NOTES:**

1. Material: Music Wire

2. Finish: Zinc - Z 3. Ends: Closed

4. Total Coils: 13.300

5. Sugg. Max. Deflection: 0.650 (in) 6. Sugg. Max. Load: 1.100 (lbs)

7. All Drawing Dimensions are in Inches [mm]