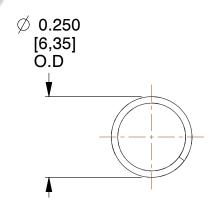

## **NOTES:**

1. Material: Music Wire

2. Finish: Zinc - Z 3. Ends: Closed

4. Total Coils: 13.300

5. Sugg. Max. Deflection: 0.650 (in) 6. Sugg. Max. Load: 1.100 (lbs)

7. All Drawing Dimensions are in Inches [mm]