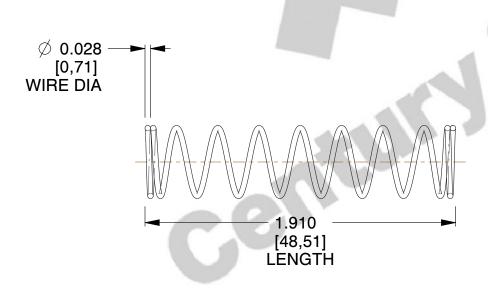

## **NOTES:**

1. Material: Music Wire

2. Finish: Zinc - Z 3. Ends: Closed

4. Total Coils: 10.000

5. Sugg. Max. Deflection: 1.300 (in) 6. Sugg. Max. Load: 3.300 (lbs)

7. All Drawing Dimensions are in Inches [mm]