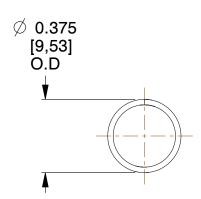

## **NOTES:**

1. Material: Music Wire

2. Finish: Zinc - Z 3. Ends: Closed

4. Total Coils: 10.000

5. Sugg. Max. Deflection: 1.300 (in) 6. Sugg. Max. Load: 3.300 (lbs)

7. All Drawing Dimensions are in Inches [mm]