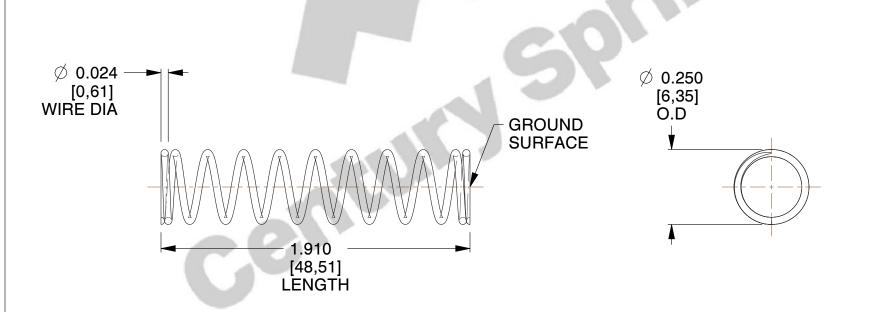

## **NOTES:**

Material : Hard Drawn
Finish : Glod Irridite

3. Ends: Closed and Ground

4. Total Coils: 11.000

5. Sugg. Max. Deflection: 0.520 (in) 6. Sugg. Max. Load: 2.400 (lbs)

7. All Drawing Dimensions are in Inches [mm]