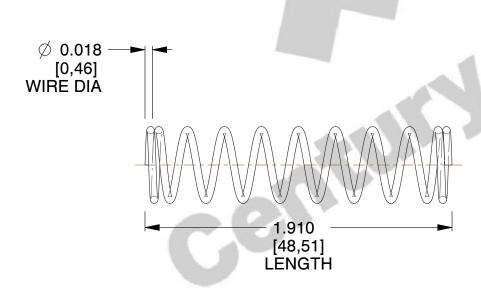

## **NOTES:**

1. Material: Music Wire

2. Finish: Zinc - Z 3. Ends: Closed

4. Total Coils: 10.500

5. Sugg. Max. Deflection: 0.510 (in)6. Sugg. Max. Load: 1.800 (lbs)

7. All Drawing Dimensions are in Inches [mm]