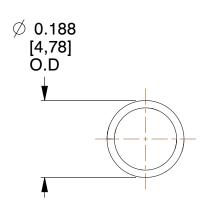

## **NOTES:**

1. Material: Music Wire

2. Finish: Zinc - Z 3. Ends: Closed

4. Total Coils: 10.500

5. Sugg. Max. Deflection: 0.510 (in)6. Sugg. Max. Load: 1.800 (lbs)

7. All Drawing Dimensions are in Inches [mm]