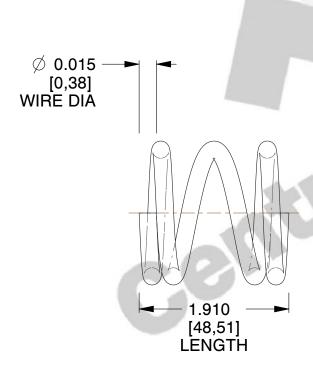

## **NOTES:**

1. Material : Music Wire 2. Finish : Glod Irridite

3. Ends : Closed 4. Total Coils : 3.500

5. Sugg. Max. Deflection: 0.040 (in)6. Sugg. Max. Load: 1.600 (lbs)

7. All Drawing Dimensions are in Inches [mm]