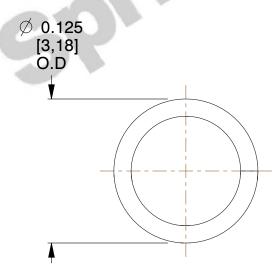

## **NOTES:**

1. Material : Music Wire 2. Finish : Glod Irridite

3. Ends : Closed 4. Total Coils : 3.500

5. Sugg. Max. Deflection: 0.040 (in)6. Sugg. Max. Load: 1.600 (lbs)

7. All Drawing Dimensions are in Inches [mm]