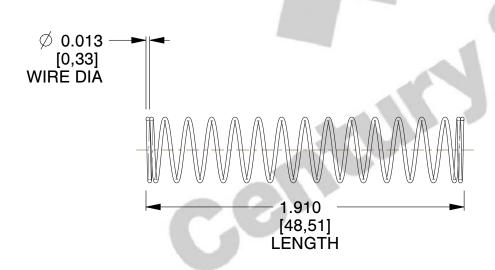

## **NOTES:**

Material : Music Wire
 Finish : Glod Irridite

3. Ends: Closed

4. Total Coils: 16.000

5. Sugg. Max. Deflection: 0.900 (in) 6. Sugg. Max. Load: 0.250 (lbs)

7. All Drawing Dimensions are in Inches [mm]