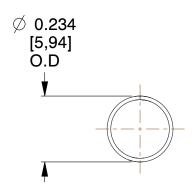

## **NOTES:**

Material : Music Wire
 Finish : Glod Irridite

3. Ends: Closed

4. Total Coils: 16.000

5. Sugg. Max. Deflection: 0.900 (in) 6. Sugg. Max. Load: 0.250 (lbs)

7. All Drawing Dimensions are in Inches [mm]