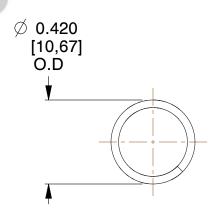

## **NOTES:**

1. Material : Spring Steel

2. Finish : Zinc - Z3. Ends : Closed

4. Total Coils: 9.250

5. Sugg. Max. Deflection: 0.690 (in)6. Sugg. Max. Load: 5.000 (lbs)

7. All Drawing Dimensions are in Inches [mm]