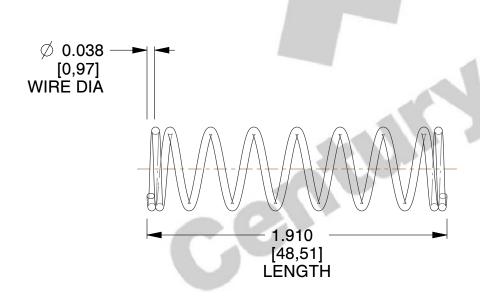

## **NOTES:**

1. Material : Spring Steel

2. Finish : Zinc - Z3. Ends : Closed

4. Total Coils: 9.250

5. Sugg. Max. Deflection: 0.690 (in)6. Sugg. Max. Load: 5.000 (lbs)

7. All Drawing Dimensions are in Inches [mm]