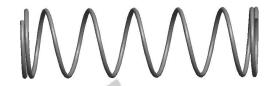

## **NOTES:**

Material : Music Wire
Finish : Glod Irridite

3. Ends : Closed 4. Total Coils : 8.000

5. Sugg. Max. Deflection: 0.500 (in)6. Sugg. Max. Load: 0.280 (lbs)

7. All Drawing Dimensions are in Inches [mm]