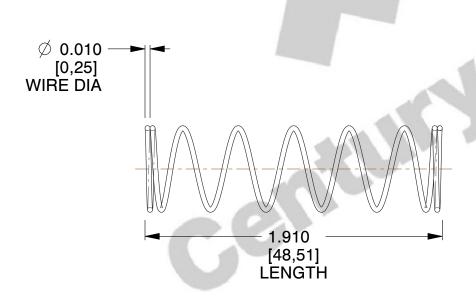

## **NOTES:**

Material : Music Wire
Finish : Glod Irridite

3. Ends : Closed 4. Total Coils : 8.000

5. Sugg. Max. Deflection: 0.500 (in)6. Sugg. Max. Load: 0.280 (lbs)

7. All Drawing Dimensions are in Inches [mm]