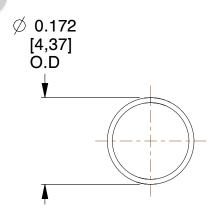

## **NOTES:**

Material : Music Wire
Finish : Glod Irridite

3. Ends : Closed 4. Total Coils : 8.000

5. Sugg. Max. Deflection: 0.500 (in)6. Sugg. Max. Load: 0.280 (lbs)

7. All Drawing Dimensions are in Inches [mm]