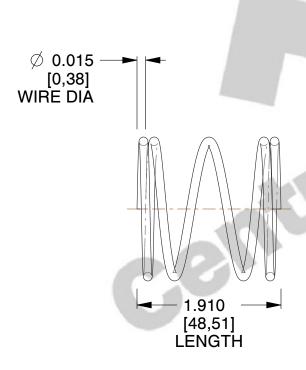

## **NOTES:**

1. Material: Music Wire 2. Finish: Glod Irridite

3. Ends: Closed 4. Total Coils: 4.500

5. Sugg. Max. Deflection: 0.170 (in) 6. Sugg. Max. Load: 0.370 (lbs)

7. All Drawing Dimensions are in Inches [mm]