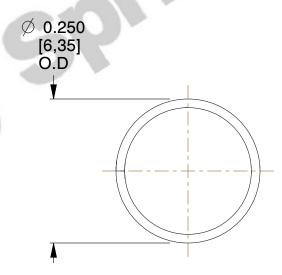

## **NOTES:**

1. Material: Music Wire 2. Finish: Glod Irridite

3. Ends: Closed 4. Total Coils: 4.500

5. Sugg. Max. Deflection: 0.170 (in) 6. Sugg. Max. Load: 0.370 (lbs)

7. All Drawing Dimensions are in Inches [mm]