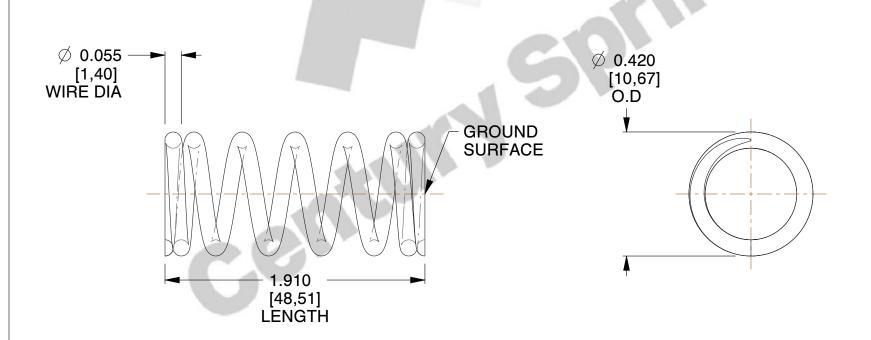

## **NOTES:**

1. Material : Spring Steel

2. Finish: Zinc - Z

3. Ends: Closed and Ground

4. Total Coils: 7.000

5. Sugg. Max. Deflection: 0.260 (in)6. Sugg. Max. Load: 14.000 (lbs)

7. All Drawing Dimensions are in Inches [mm]

SCALE

3.077

| COMPONENT           | SPRINGS |           |
|---------------------|---------|-----------|
| 10298               |         | UNIT      |
|                     |         | INCH [mm] |
| COMPRESSION SPRINGS | SHEET   |           |
|                     |         | 1 of 1    |