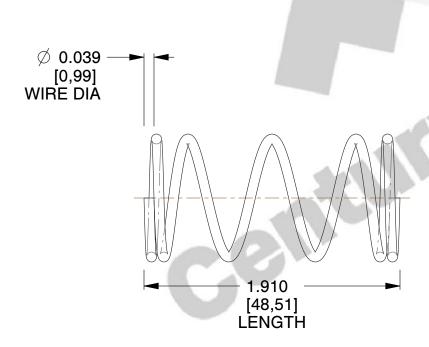

## **NOTES:**

1. Material: Music Wire 2. Finish: Gold Irridite - GI

3. Ends: Closed 4. Total Coils: 5.500

5. Sugg. Max. Deflection: 0.660 (in) 6. Sugg. Max. Load: 6.400 (lbs)

7. All Drawing Dimensions are in Inches [mm]