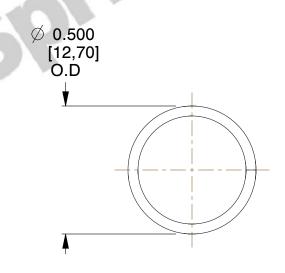

## **NOTES:**

1. Material: Music Wire 2. Finish: Gold Irridite - GI

3. Ends: Closed 4. Total Coils: 5.500

5. Sugg. Max. Deflection: 0.660 (in) 6. Sugg. Max. Load: 6.400 (lbs)

7. All Drawing Dimensions are in Inches [mm]