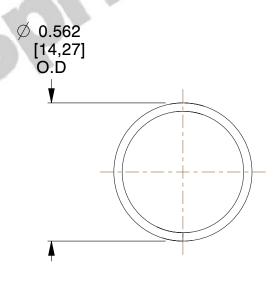

## **NOTES:**

1. Material : Spring Steel

Finish: Zinc - Z
 Ends: Closed
 Total Coils: 7.000

5. Sugg. Max. Deflection: 0.730 (in)6. Sugg. Max. Load: 1.900 (lbs)

7. All Drawing Dimensions are in Inches [mm]