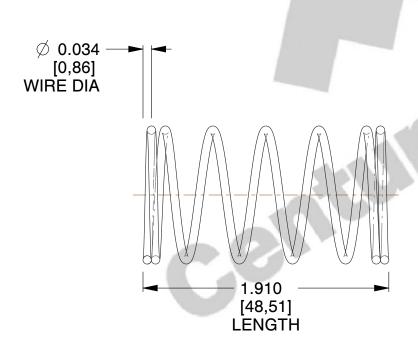

## **NOTES:**

1. Material : Spring Steel

Finish: Zinc - Z
 Ends: Closed
 Total Coils: 7.000

5. Sugg. Max. Deflection: 0.730 (in)6. Sugg. Max. Load: 1.900 (lbs)

7. All Drawing Dimensions are in Inches [mm]