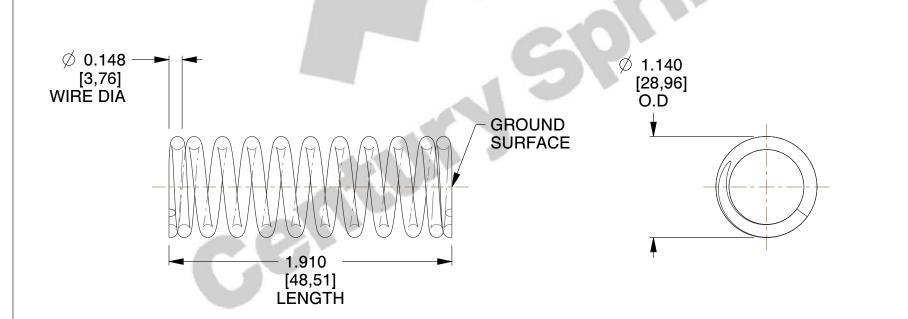

## **NOTES:**

1. Material : Spring Steel

2. Finish: Zinc - Z

3. Ends: Closed and Ground

4. Total Coils: 11.300

5. Sugg. Max. Deflection: 1.100 (in)6. Sugg. Max. Load: 86.000 (lbs)

7. All Drawing Dimensions are in Inches [mm]

SCALE

0.924

| COMPONENT           | SPRINGS |           |
|---------------------|---------|-----------|
| 10365               |         | UNIT      |
|                     |         | INCH [mm] |
| COMPRESSION SPRINGS | SHEET   |           |
|                     |         | 1 of 1    |