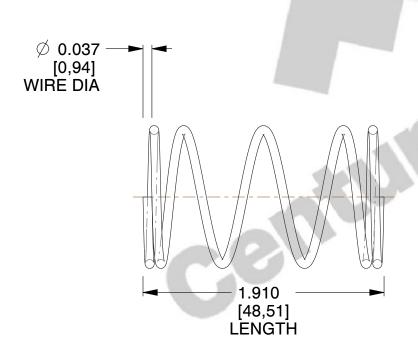

## **NOTES:**

1. Material: Spring Steel

Finish: Zinc - Z
 Ends: Closed
 Total Coils: 5.500

5. Sugg. Max. Deflection: 0.750 (in) 6. Sugg. Max. Load: 3.300 (lbs)

7. All Drawing Dimensions are in Inches [mm]