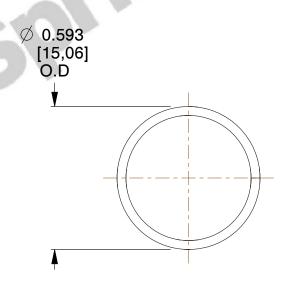

## **NOTES:**

1. Material: Spring Steel

Finish: Zinc - Z
 Ends: Closed
 Total Coils: 5.500

5. Sugg. Max. Deflection: 0.750 (in) 6. Sugg. Max. Load: 3.300 (lbs)

7. All Drawing Dimensions are in Inches [mm]