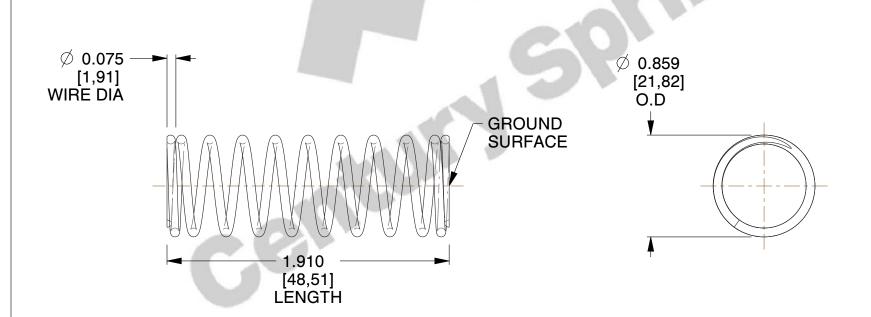

## **NOTES:**

1. Material: Spring Steel

2. Finish: Zinc - Z

3. Ends: Closed and Ground

4. Total Coils: 10.800

5. Sugg. Max. Deflection: 1.500 (in)6. Sugg. Max. Load: 16.000 (lbs)

7. All Drawing Dimensions are in Inches [mm]

SCALE

1.235

| COMPONENT           | SPRINGS |           |
|---------------------|---------|-----------|
| 10370               |         | UNIT      |
|                     |         | INCH [mm] |
| COMPRESSION SPRINGS |         | SHEET     |
|                     |         | 1 of 1    |