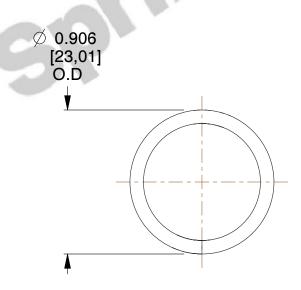

## **NOTES:**

1. Material: Spring Steel

2. Finish: Zinc - Z 3. Ends: Closed

4. Total Coils: 7.000

5. Sugg. Max. Deflection: 0.620 (in) 6. Sugg. Max. Load: 17.000 (lbs)

7. All Drawing Dimensions are in Inches [mm]