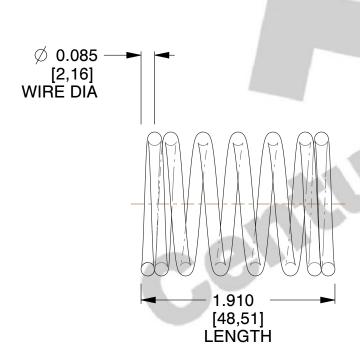

## **NOTES:**

1. Material: Spring Steel

2. Finish: Zinc - Z 3. Ends: Closed

4. Total Coils: 7.000

5. Sugg. Max. Deflection: 0.620 (in) 6. Sugg. Max. Load: 17.000 (lbs)

7. All Drawing Dimensions are in Inches [mm]