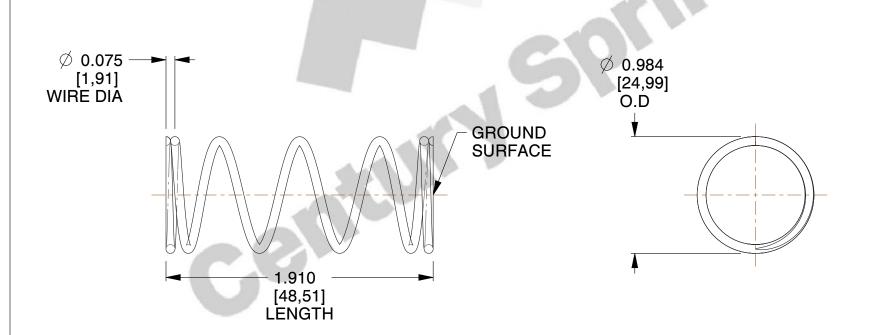

## **NOTES:**

1. Material : Spring Steel

2. Finish: Zinc - Z

3. Ends: Closed and Ground

4. Total Coils: 6.000

5. Sugg. Max. Deflection: 0.980 (in)6. Sugg. Max. Load: 15.000 (lbs)

7. All Drawing Dimensions are in Inches [mm]

SCALE

1.237

COMPONENT SPRINGS

10395

COMPRESSION SPRINGS

SHEET

1 of 1