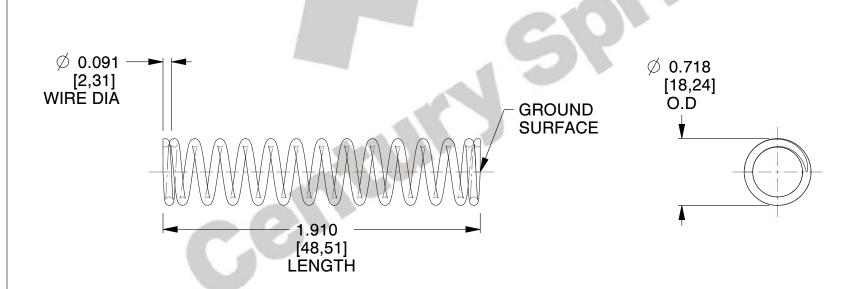

## **NOTES:**

1. Material : Spring Steel

2. Finish: Zinc - Z

3. Ends: Closed and Ground

4. Total Coils: 14.500

5. Sugg. Max. Deflection: 1.100 (in)6. Sugg. Max. Load: 34.000 (lbs)

7. All Drawing Dimensions are in Inches [mm]

SCALE

0.969

COMPONENT SPRINGS

10396

COMPRESSION SPRINGS

SHEET

1 of 1