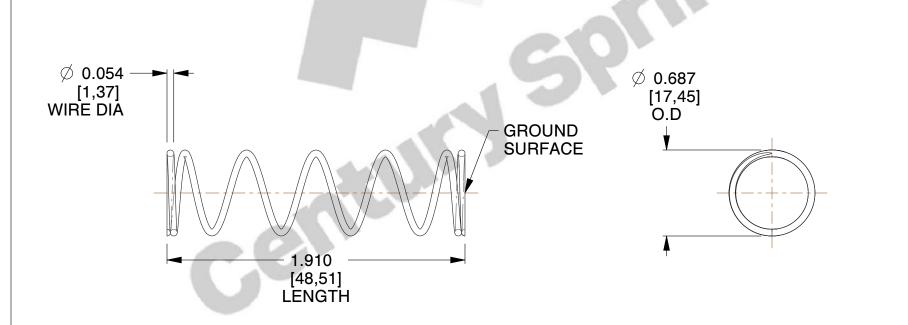

## **NOTES:**

1. Material : Spring Steel

2. Finish: Zinc - Z

3. Ends: Closed and Ground

4. Total Coils: 7.000

5. Sugg. Max. Deflection: 0.860 (in)6. Sugg. Max. Load: 8.300 (lbs)

7. All Drawing Dimensions are in Inches [mm]

SCALE

1.304

| COMPONENT           | SPRINGS |           |
|---------------------|---------|-----------|
| 10411               |         | UNIT      |
|                     |         | INCH [mm] |
| COMPRESSION SPRINGS |         | SHEET     |
|                     |         | 1 of 1    |