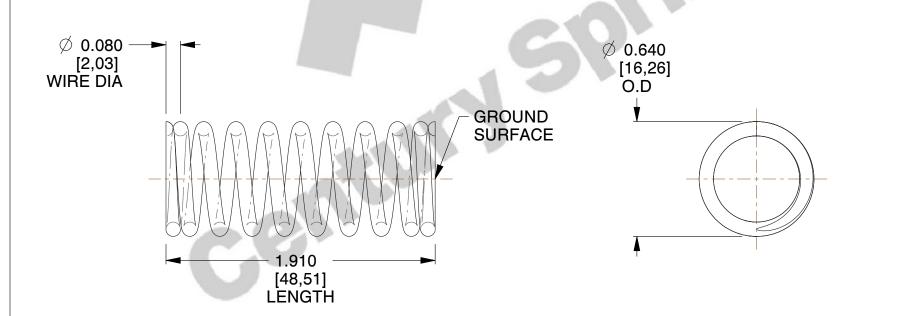

## **NOTES:**

1. Material : Spring Steel

2. Finish: Zinc - Z

3. Ends: Closed and Ground

4. Total Coils: 10.000

5. Sugg. Max. Deflection: 0.640 (in)6. Sugg. Max. Load: 27.000 (lbs)

7. All Drawing Dimensions are in Inches [mm]

SCALE

1.869

COMPONENT SPRINGS

10418

COMPRESSION SPRINGS

UNIT
INCH [mm]
SHEET