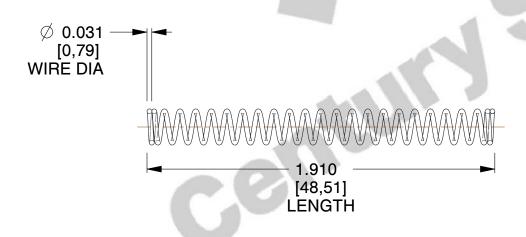

## **NOTES:**

1. Material: Music Wire 2. Finish: Gold Irridite - GI

3. Ends: Closed

4. Total Coils: 24.000

5. Sugg. Max. Deflection: 0.970 (in)

6. Sugg. Max. Load : 7.000 (lbs)7. All Drawing Dimensions are in Inches [mm]