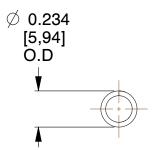

## **NOTES:**

1. Material: Music Wire 2. Finish: Gold Irridite - GI

3. Ends: Closed

4. Total Coils: 24.000

5. Sugg. Max. Deflection: 0.970 (in)

6. Sugg. Max. Load : 7.000 (lbs)7. All Drawing Dimensions are in Inches [mm]