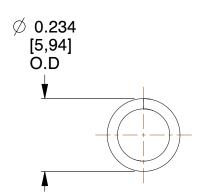

## **NOTES:**

1. Material : Spring Steel 2. Finish: Glod Irridite

3. Ends: Closed

4. Total Coils: 14.000

5. Sugg. Max. Deflection: 0.340 (in) 6. Sugg. Max. Load: 6.000 (lbs)

7. All Drawing Dimensions are in Inches [mm]