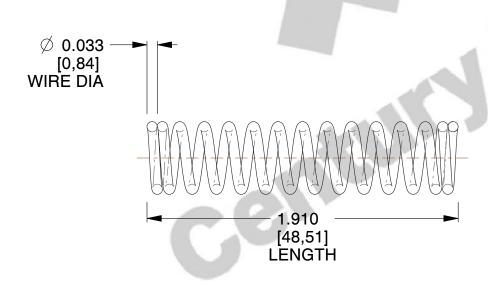

## **NOTES:**

1. Material : Spring Steel 2. Finish: Glod Irridite

3. Ends: Closed

4. Total Coils: 14.000

5. Sugg. Max. Deflection: 0.340 (in) 6. Sugg. Max. Load: 6.000 (lbs)

7. All Drawing Dimensions are in Inches [mm]