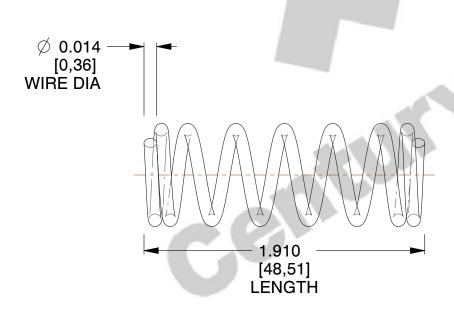

## **NOTES:**

1. Material : Music Wire 2. Finish : Glod Irridite

3. Ends : Closed 4. Total Coils : 7.750

5. Sugg. Max. Deflection: 0.160 (in) 6. Sugg. Max. Load: 1.600 (lbs)

7. All Drawing Dimensions are in Inches [mm]