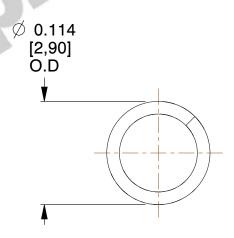

## **NOTES:**

1. Material : Music Wire 2. Finish : Glod Irridite

3. Ends : Closed 4. Total Coils : 7.750

5. Sugg. Max. Deflection: 0.160 (in) 6. Sugg. Max. Load: 1.600 (lbs)

7. All Drawing Dimensions are in Inches [mm]