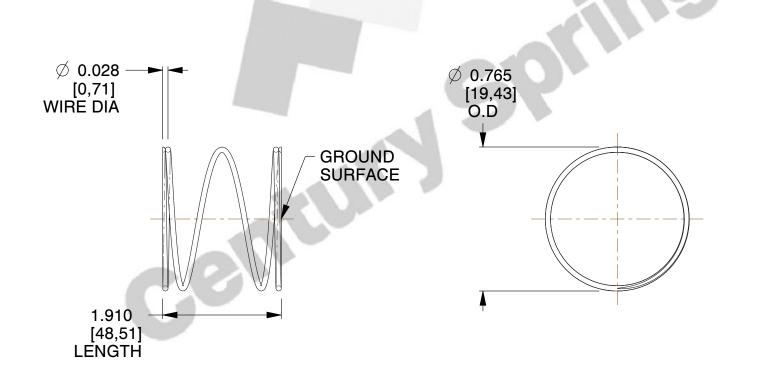

## **NOTES:**

1. Material: Music Wire

2. Finish: Zinc - Z

3. Ends: Closed and Ground

4. Total Coils: 4.000

5. Sugg. Max. Deflection: 0.490 (in)6. Sugg. Max. Load: 0.540 (lbs)

7. All Drawing Dimensions are in Inches [mm]

1.961

SCALE

10443
COMPRESSION SPRINGS

COMPONENT

UNIT
INCH [mm]
SHEET
1 of 1

**SPRINGS**