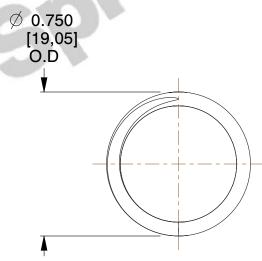

## **NOTES:**

1. Material : Spring Steel

2. Finish: Zinc - Z

3. Ends: Closed and Ground

4. Total Coils: 5.000

Sugg. Max. Deflection: 0.410 (in)
 Sugg. Max. Load: 17.000 (lbs)

7. All Drawing Dimensions are in Inches [mm]