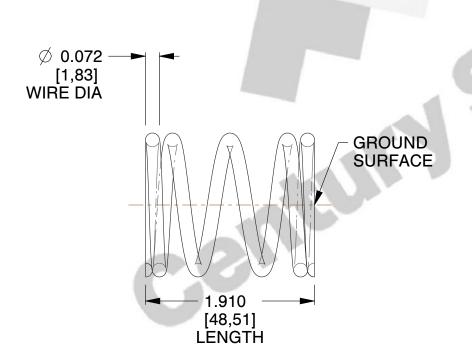

## **NOTES:**

1. Material : Spring Steel

2. Finish: Zinc - Z

3. Ends: Closed and Ground

4. Total Coils: 5.000

Sugg. Max. Deflection: 0.410 (in)
 Sugg. Max. Load: 17.000 (lbs)

7. All Drawing Dimensions are in Inches [mm]