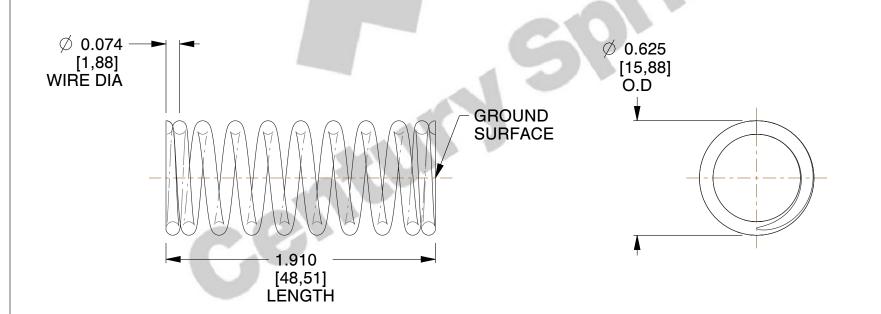

## **NOTES:**

1. Material : Spring Steel

2. Finish: Zinc - Z

3. Ends: Closed and Ground

4. Total Coils: 10.000

5. Sugg. Max. Deflection: 0.680 (in)6. Sugg. Max. Load: 22.000 (lbs)

7. All Drawing Dimensions are in Inches [mm]

1.909

SCALE

t i.

**COMPRESSION SPRINGS** 

10452

COMPONENT

UNIT

**SPRINGS** 