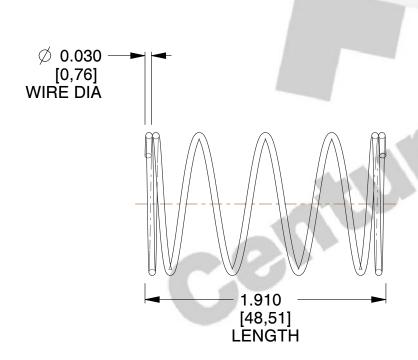

## **NOTES:**

1. Material: Music Wire

2. Finish: Zinc - Z 3. Ends: Closed

4. Total Coils: 6.250

5. Sugg. Max. Deflection: 0.910 (in)6. Sugg. Max. Load: 0.940 (lbs)

7. All Drawing Dimensions are in Inches [mm]