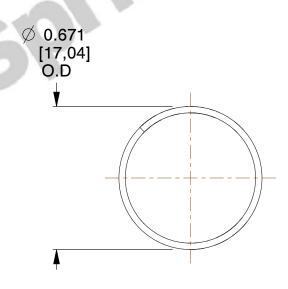

## **NOTES:**

1. Material: Music Wire

2. Finish: Zinc - Z 3. Ends: Closed

4. Total Coils: 6.250

5. Sugg. Max. Deflection: 0.910 (in)6. Sugg. Max. Load: 0.940 (lbs)

7. All Drawing Dimensions are in Inches [mm]