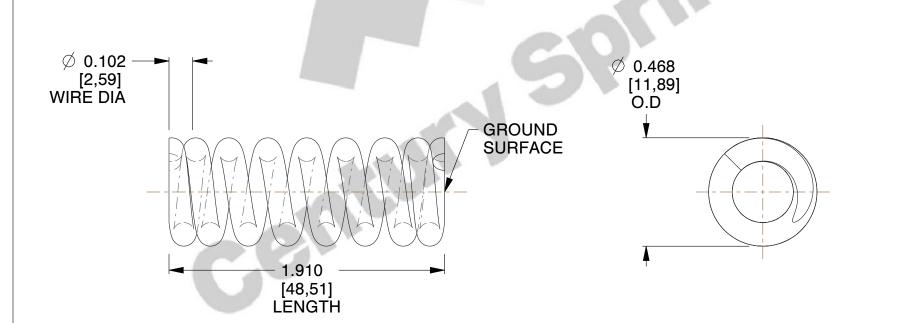

## **NOTES:**

1. Material : Spring Steel

2. Finish: Zinc - Z

3. Ends: Closed and Ground

4. Total Coils: 8.250

Sugg. Max. Deflection: 0.130 (in)
 Sugg. Max. Load: 68.000 (lbs)

7. All Drawing Dimensions are in Inches [mm]