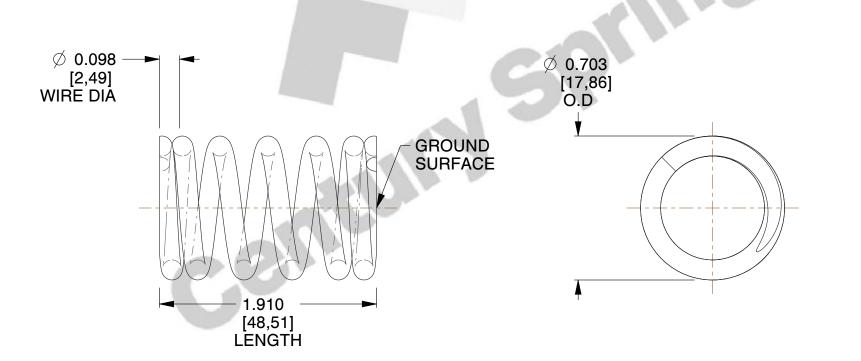

## **NOTES:**

1. Material: Spring Steel

2. Finish: Zinc - Z

3. Ends: Closed and Ground

4. Total Coils: 6.250

Sugg. Max. Deflection: 0.300 (in)
 Sugg. Max. Load: 43.000 (lbs)

7. All Drawing Dimensions are in Inches [mm]