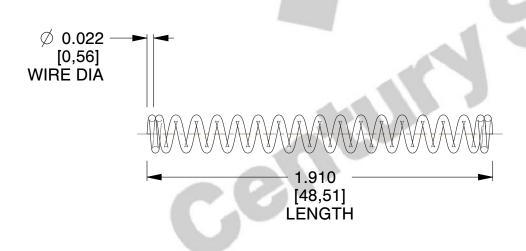

## **NOTES:**

1. Material: Music Wire

2. Finish: Zinc - Z 3. Ends: Closed

4. Total Coils: 18.500

5. Sugg. Max. Deflection : 0.260 (in)6. Sugg. Max. Load : 4.800 (lbs)

7. All Drawing Dimensions are in Inches [mm]