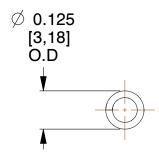

## **NOTES:**

1. Material: Music Wire

2. Finish: Zinc - Z 3. Ends: Closed

4. Total Coils: 18.500

5. Sugg. Max. Deflection : 0.260 (in)6. Sugg. Max. Load : 4.800 (lbs)

7. All Drawing Dimensions are in Inches [mm]