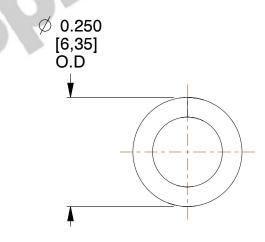

## **NOTES:**

1. Material : Spring Steel

Finish: Zinc - Z
Ends: Closed
Total Coils: 8.000

5. Sugg. Max. Deflection : 0.120 (in)

6. Sugg. Max. Load: 13.000 (lbs)

7. All Drawing Dimensions are in Inches [mm]