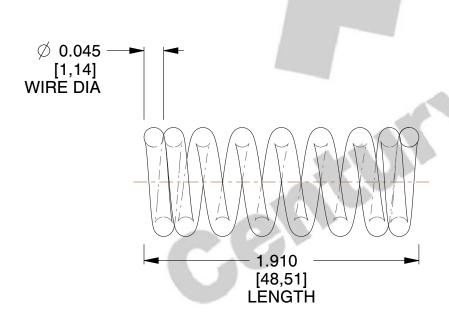

## **NOTES:**

1. Material : Spring Steel

Finish: Zinc - Z
Ends: Closed
Total Coils: 8.000

5. Sugg. Max. Deflection : 0.120 (in)

6. Sugg. Max. Load: 13.000 (lbs)

7. All Drawing Dimensions are in Inches [mm]