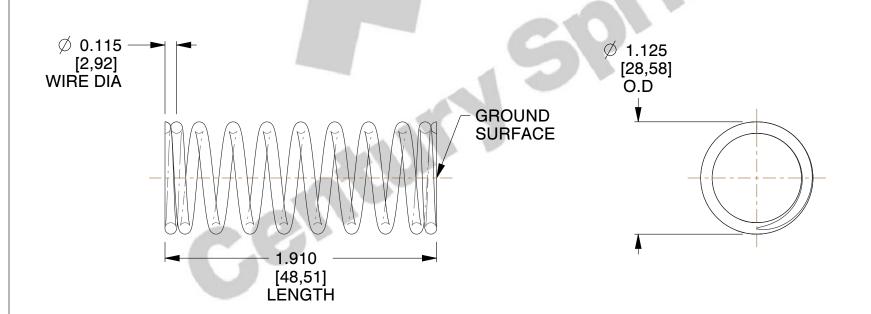

## **NOTES:**

1. Material : Spring Steel

2. Finish: Zinc - Z

3. Ends: Closed and Ground

4. Total Coils: 10.000

5. Sugg. Max. Deflection : 1.400 (in)6. Sugg. Max. Load : 43.000 (lbs)

7. All Drawing Dimensions are in Inches [mm]