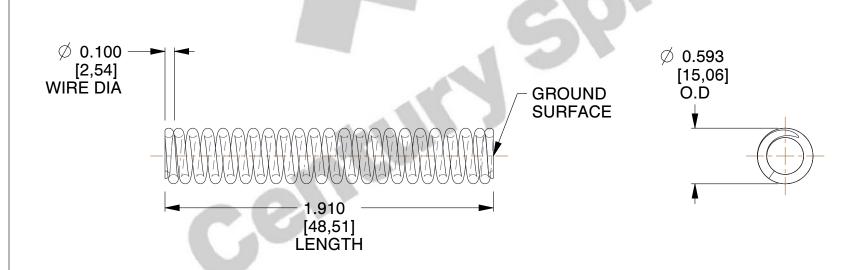

## **NOTES:**

1. Material : Spring Steel

2. Finish: Zinc - Z

3. Ends: Closed and Ground

4. Total Coils: 22.800

5. Sugg. Max. Deflection: 0.910 (in)6. Sugg. Max. Load: 53.000 (lbs)

7. All Drawing Dimensions are in Inches [mm]