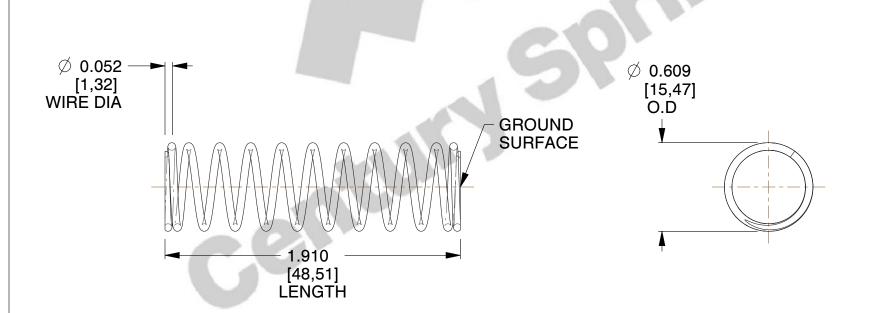

## **NOTES:**

1. Material : Spring Steel

2. Finish: Zinc - Z

3. Ends: Closed and Ground

4. Total Coils: 11.800

5. Sugg. Max. Deflection: 1.300 (in)6. Sugg. Max. Load: 8.400 (lbs)

7. All Drawing Dimensions are in Inches [mm]