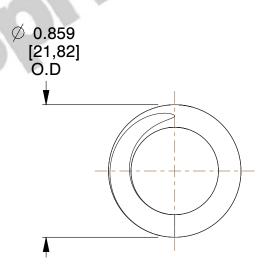

## **NOTES:**

1. Material: Spring Steel

2. Finish: Zinc - Z

3. Ends: Closed and Ground

4. Total Coils: 7.000

5. Sugg. Max. Deflection: 0.300 (in)6. Sugg. Max. Load: 107.000 (lbs)

7. All Drawing Dimensions are in Inches [mm]