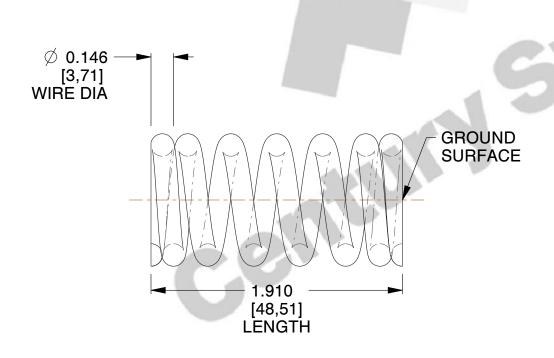

## **NOTES:**

1. Material: Spring Steel

2. Finish: Zinc - Z

3. Ends: Closed and Ground

4. Total Coils: 7.000

5. Sugg. Max. Deflection: 0.300 (in)6. Sugg. Max. Load: 107.000 (lbs)

7. All Drawing Dimensions are in Inches [mm]