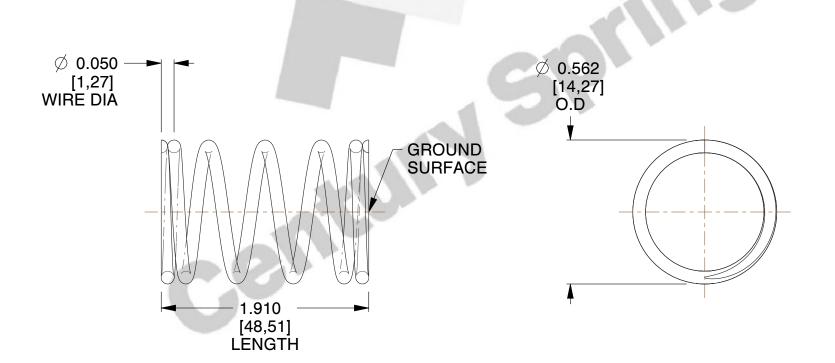

## **NOTES:**

1. Material : Spring Steel

2. Finish: Zinc - Z

3. Ends: Closed and Ground

4. Total Coils: 6.000

5. Sugg. Max. Deflection: 0.480 (in) 6. Sugg. Max. Load: 8.000 (lbs)

7. All Drawing Dimensions are in Inches [mm]

SCALE

2.669

COMPONENT SPRINGS

10649

COMPRESSION SPRINGS

UNIT
INCH [mm]
SHEET