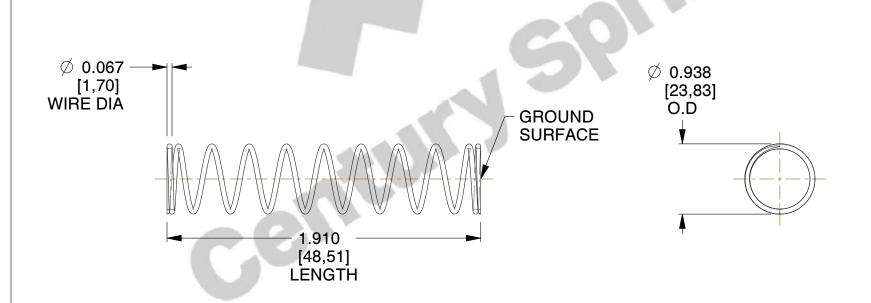

## **NOTES:**

1. Material : Spring Steel

2. Finish: Zinc - Z

3. Ends: Closed and Ground

4. Total Coils: 11.000

5. Sugg. Max. Deflection : 2.400 (in)6. Sugg. Max. Load : 12.000 (lbs)

7. All Drawing Dimensions are in Inches [mm]

SCALE

0.780

10650

COMPONENT

COMPRESSION SPRINGS

UNIT
INCH [mm]
SHEET

**SPRINGS** 

1 of 1