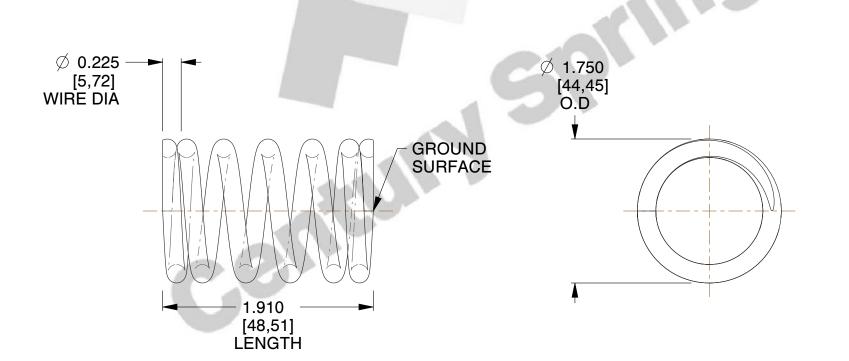

## **NOTES:**

1. Material: Spring Steel

2. Finish: Zinc - Z

3. Ends: Closed and Ground

4. Total Coils: 6.500

Sugg. Max. Deflection: 0.770 (in)
 Sugg. Max. Load: 177.000 (lbs)

7. All Drawing Dimensions are in Inches [mm]